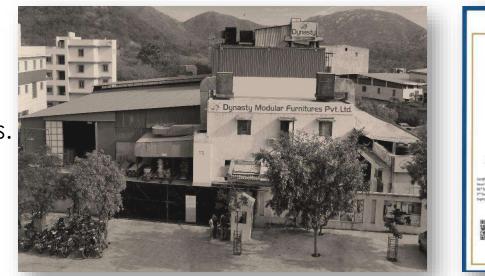

#### About Dynasty

Dynasty Modular Furniture's Private Limited was incorporated under the Companies Act, 1956 in the year 1995 as a Private Limited Company with a well equipped manufacturing facility in Jaipur (Rajasthan) for manufacturing of Modular furniture using Wood Substitute Material. Our Wide Range of Modular furniture includes Manufacturing of Home & Kitchen furniture, Wardrobes, Executive Tables, Storage units, Work stations, Computer tables and other customized products.