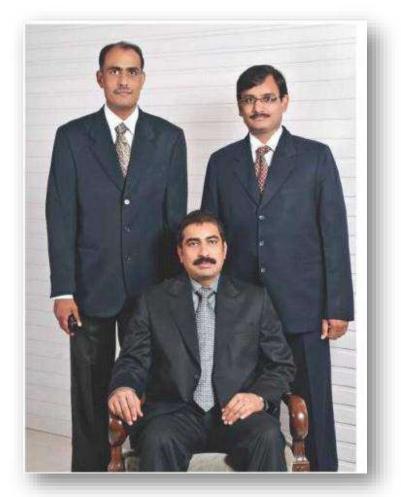

#### Our Mentors & Leaders

# Mr. Digvijay Dhabriya is a Chairman and Managing Director of Dhabriya Polywood Limited.

He has overall experience of 30+ years in the various business activities ranging from manufacturing, fabrication, trading, Distribution of Plastic Products including PVC Profiles, uPVC windows & doors, Engineering marbles and Modular furniture. He has been associated with reputed organizations such as Garware -Aurangabad, Varroc Engineering - Aurangabad, Polycon Group- Jaipur at various positions before commencing of his own business. He has done innumerable contribution for the upliftment of the poor and disabled. Mr. Digvijay Dhabriya holds a bachelor's degree in mechanical engineering from MBM Engineering College, Jodhpur and a post graduate diploma in Plastic Engineering from Central Institute of Plastics Engineering & Testing (CIPET), Chennai.

He also has a passion of royal game POLO and running his own Polo academy called PPA (Polywood Polo Academy) at Jaipur

Mr. Digvijay Dhabriya (Chairman) along with the business heads, Mr. Mahendra Karnawat (L) and Mr. Hitesh Agarwal (R).