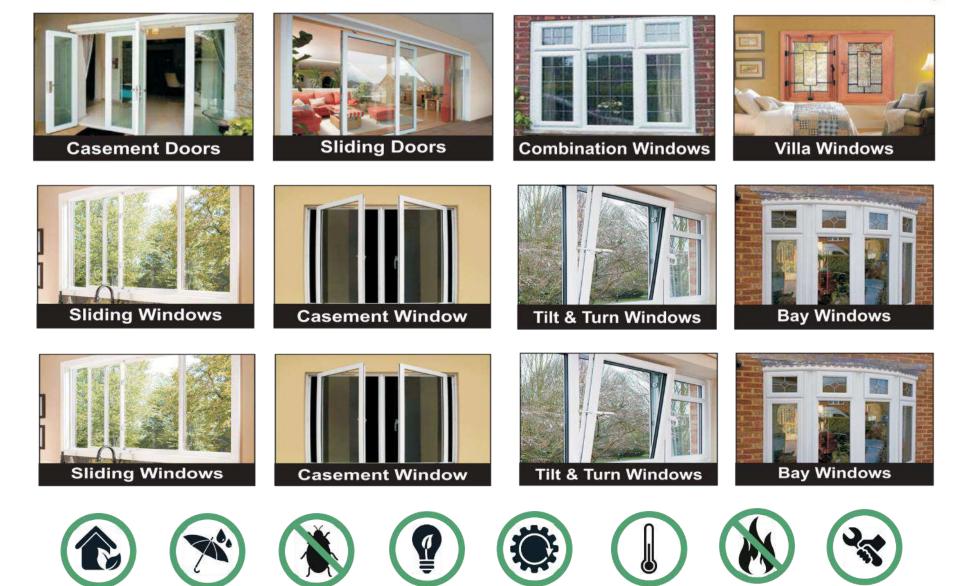

### UPVC WINDOWS & DOORS

ECO FRIENDLY

WATER PROOF

TERMITE PROOF

POLYWOOD

EASY TO INSTALL

ENERGY SAVER

FIRE RETARDANT

THERMAL INSULATION

MAINTENANCE FREE

SLIDING

## OPENING