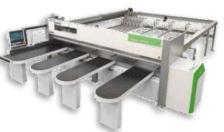

## AUTOMATED & COMPUTERSIDED MACHINES

CNC, Homag, Germany

Auto Back Load Beam Saw , Biesse Italy

Edgeban airforce technology, Biesse Italy

Edgeband , Holzer

Hotpress-Biesse, Italy

Panel Saw, -Felder, Austria

Drilling Machine - Homag Germany

Post Forming Machine

Membrane Press Machine

Painting Booth

Altendorf Panel Saw

Powder Coating