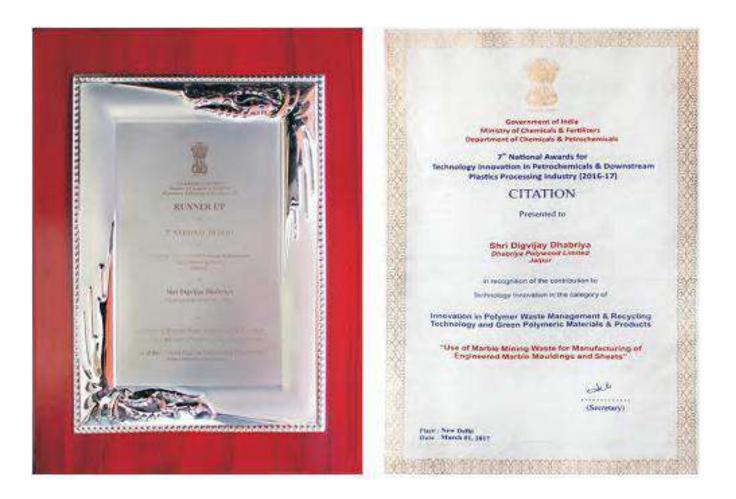

## **National Award for Innovation In Polymer Waste Management**

"Use of marble mining waste for manufacturing of engineered marble mouldings and sheets"