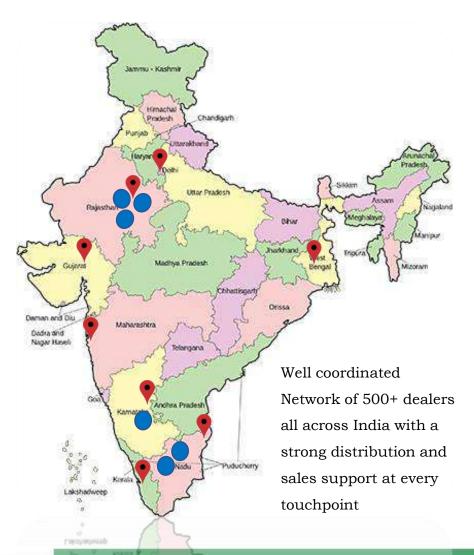

## OUR STRENGTHS

- 50 Lacs+ Delighted Customers
- 500+ Channel Partners (Strong presence all across India)
- 27 year of Excellence
- ISO Certified
- BSE listed
- \*6 Manufacturing Plants & 8 Warehouses
- Make in India

## INFRASTRUCTURE, NETWORK & FACILITIES

## 8 DISTRIBUTION UNITS & OFFICES | \*6 MANUFACTURING FACILITIES

PVC, uPVC, SPC

www.polywood.org