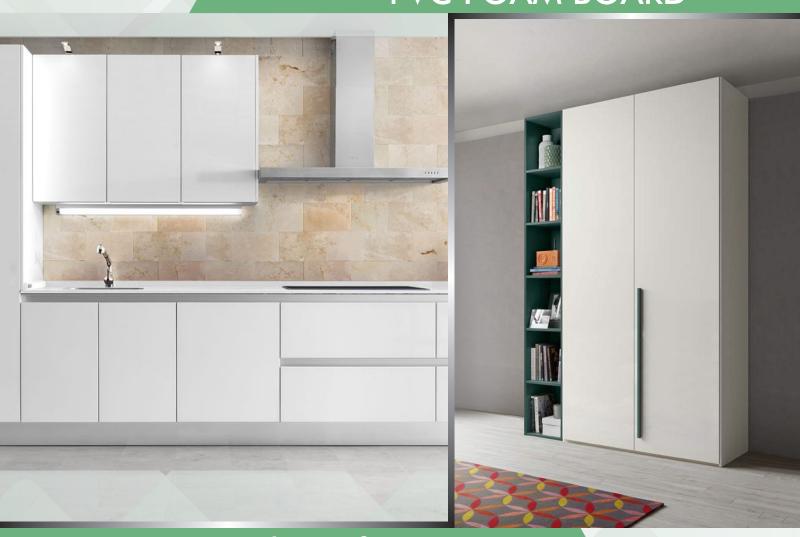

# PVC FOAM BOARD

### **Interior Applications**

- Modular Kitchen
- Wardrobes
- Home & Office furniture
- Partitions
- Ceiling solutions
- Wall Panelling
- Industrial sections
- Bathroom cabinets
- Vanity
- And many more......